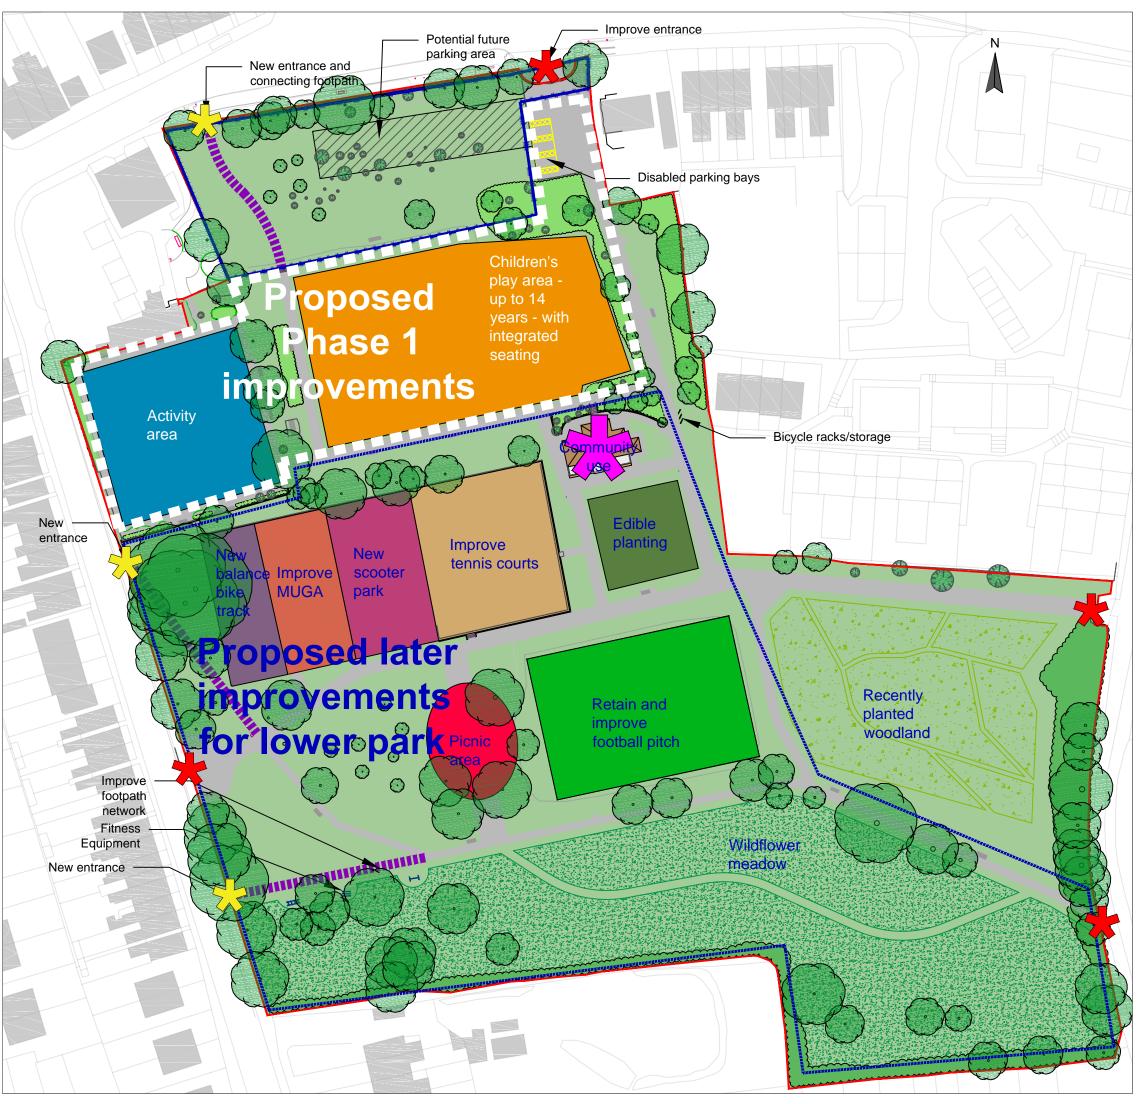

## Draft masterplan for consultation

This masterplan shows our plan for Huthwaite Welfare Park. The design has been created following the initial consultation earlier this year.

For 2021/2022 we have funding to install a new play area and associated improvements. Later phases identified on the plan will be delivered once funding becomes available.

In later phases we would like to carry out the following:

- Install a new balance bike track and a new scooter park
- Improve the MUGA
- Improve the tennis courts
- Improve the football pitch
- Introduce an area for edible planting
- Repurpose the pavillion for community use
- Create a new picnic area
- Install fitness equipment
- Improve the path network
- Improve entrances
- Plant a wildflower meadow.