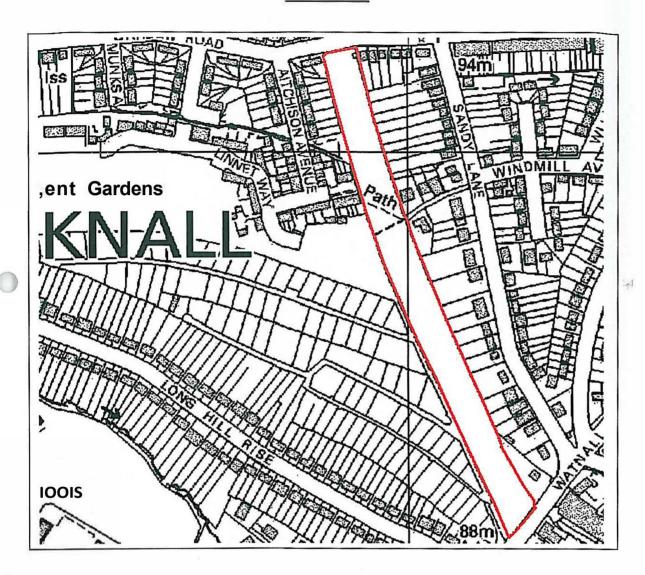

I wislI to confirm that we have received your notification of Contaminated Land and record of determination, dated 14th July 2010, stating that the former railway cutting adjacent to Garden Road, Hucknall, Agency reference number 43061, has been determined as Contaminated Land, and have updated our records accordingly.

I refer to your notification, dated 5th July 2010, that your authority has decided that the same area of land shown within Schedule 1 of the determination should also be classed as a Special Site under Regulation 3c. This is by virtue of controlled waters being affected by the land and i) the substances by reason of which the pollution of the waters is being or is likely to be caused fall within the families or groups of substance listed in paragraph 1 of Schedule 1 to these Regulations; and ii) the waters, or any part of the waters, are contained within underground strata which comprise wholly or partly one of the formations of rocks listed in paragraph 2 of Schedule 1 to these Regulations.