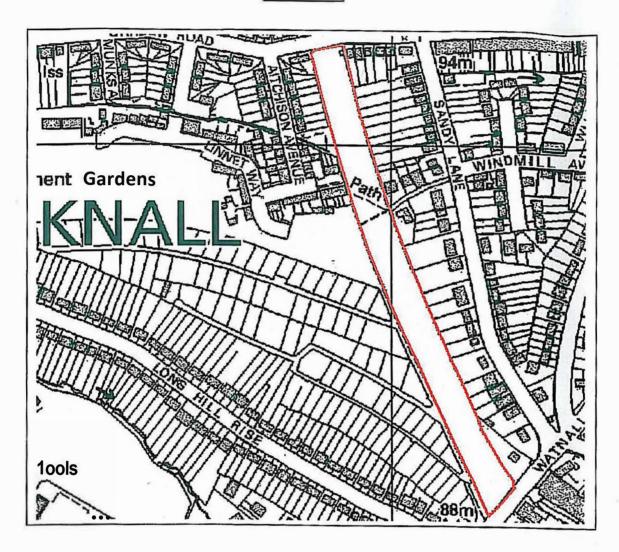

y") gives notice that it is satisfied that, under section 78A(2) of the Act, that land situated in the area of the Authority, as described in Schedule 1 to this Notice, is contaminated land due to the presence of significant pollutant linkages detailed in Schedule 2.

As this notice may potentially have financial consequences, you are advised to consult an appropriate independent professional advisor. Should you, or any advisor acting on your behalf, wish to make representations in respect of this notice you should contact the address below.

Dated 5<sup>th</sup> July 2010

Signed .....

Designation: Environmentaliki I-t-nt alth Manager

Please address any communications to:

Ashfield District Council Environmental Protection Kirkby in Ashfield Urban Road Nottingham NG178DA

# Schedule 1



Reference No: 136275

### Schedule 2

## DESCRIPTION OF THE SIGNIFICANT POLLUTANT LINKAGES

In order to declare the site as Statutory Contaminated Land, it is considered that the following pollutant linkages are significant pollutant linkages:

| Pollutant